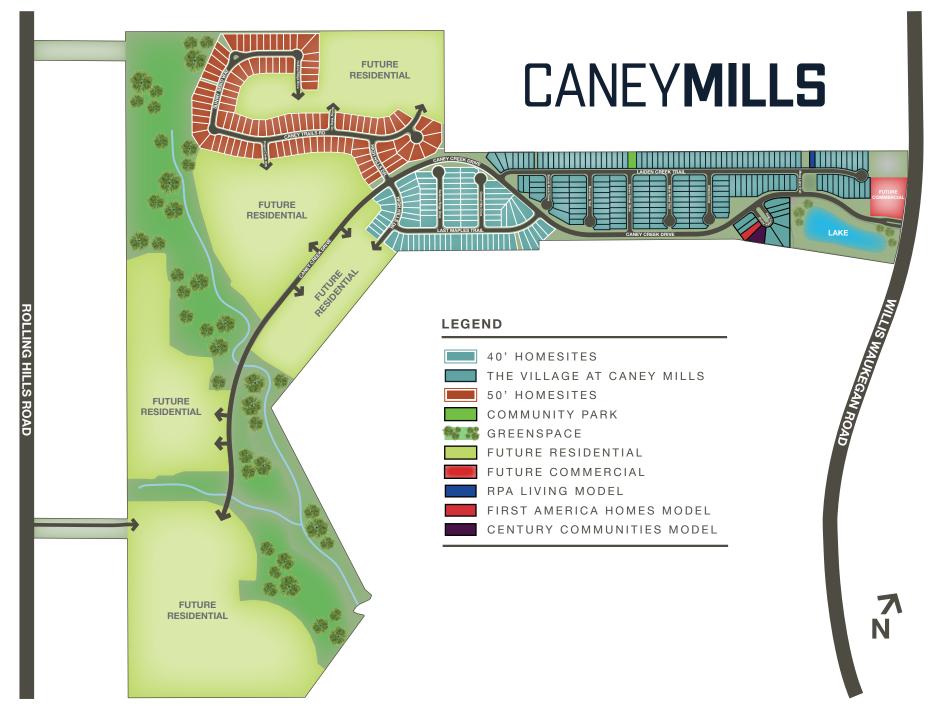

This map of Caney Mills represents an artists conception of proposed development as of May 2022. No representation is made that the features depicted will be built, or, if built, will be as depicted. All plans for land uses, improvements and facilities are subject to change without notice and nothing presented on this map shall obligate the owner or any other entity to restrict land uses or to construct or develop improvements or facilities as shown on this map. All drawings are preliminary and subject to change, and are for presentation purposes only. Further, said drawings are presentation for computation or constructor purposes. These drawings may or may purpose. Norther drawings are presentation and are not to engineering and drainage, and are for computation or constructor purposes. These drawings may or may purpose. Norther drawings are presentative to engineering and drainage, flood plains and usual or constructor of the facilities shown on any maps are intended. Additionally, no warranty is made as to the accuracy of the information and presentations are provided to consultation engineering and drainage, house of workship, speciality, advare facility etc. Map ont to scale.